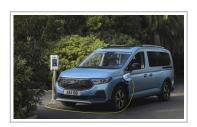

## Ford launches Tourneo Connect as PHEV

Ford is adding a plug-in hybrid to the Tourneo Connect model range, which will be available to order from the summer. It will offer a standard electric range of up to 110 kilometers and will also be available as a seven-seater Grand Tourneo Connect PHEV. The combination of the 1.5-liter petrol engine and the electric motor results in a system output of 150 hp (110 kW) and a maximum torque of 350 Newton meters The power is transmitted by a six-speed dual-clutch gearbox. The drive battery can be charged with up to 50 kilowatts of direct current or with eleven kW from a wallbox at home. (aum)