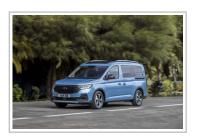

## Ford launches Tourneo Connect as PHEV

Ford is adding a plug-in hybrid to the Tourneo Connect model range, which will be available to order from the summer. It will offer a standard electric range of up to 110 kilometers and will also be available as a seven-seater Grand Tourneo Connect PHEV. The combination of the 1.5-liter petrol engine and the electric motor results in a system output of 150 hp (110 kW) and a maximum torque of 350 Newton meters The power is transmitted by a six-speed dual-clutch gearbox. The drive battery can be charged with up to 50 kilowatts of direct current or with eleven kW from a wallbox at home. (aum)